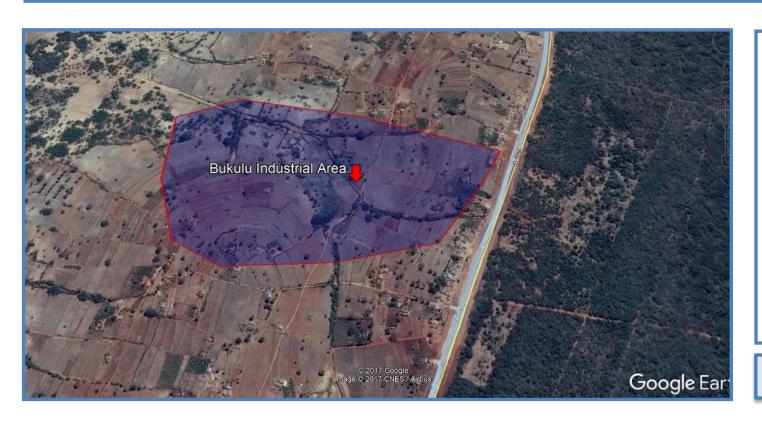

## Bukulu Industrial Plot – Satellite Map

### Bukulu Industrial Satellite map depicting terrain and Road network

- The plot lays on a flat terrain which does not need huge earth work before construction
- This plot has a total size of 400acres and located just off Dodoma - Arusha Highway

 The industrial area is just 220km away from the proposed Dry Port which will be developed soon at Ihumwa – Dodoma