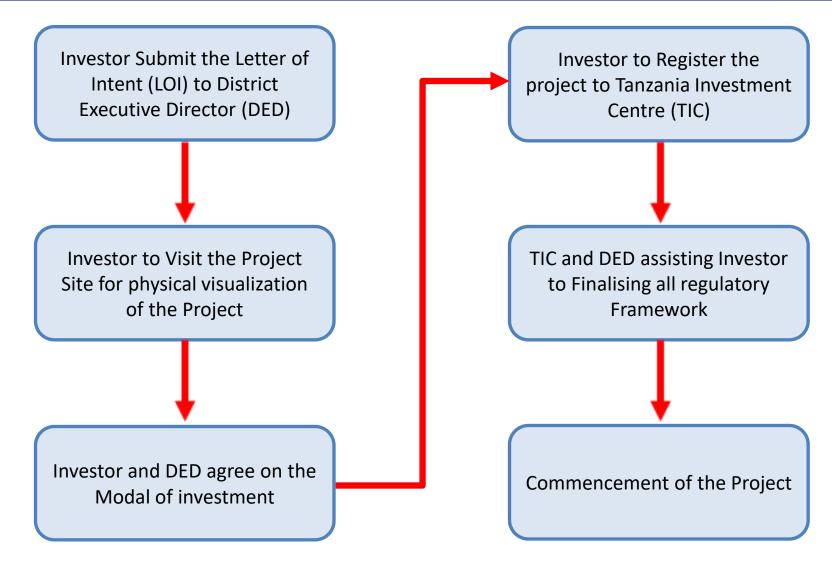

es (Beans, Cowpeas, Peanuts, Pigeon Peas)
- 4.Tubers (Cassava, Sweet Potatoes)

Investing in the Manufacturing Industry will stimulate Agricultural production in Kondoa Districts and Dodoma Region as farmers will be able to sell their produce a competitive Prices



## Bukulu Industrial Plot – Satellite Map



### Bukulu Industrial Satellite map depicting terrain and Road network



- The plot lays on a flat terrain which does not need huge earth work before construction
- This plot has a total size of 400acres and located just off Dodoma - Arusha Highway

 The industrial area is just 220km away from the proposed Dry Port which will be developed soon at Ihumwa – Dodoma



## Bukulu Industrial Plot – Site Pictures











## Procedure for acquiring Land Plot at Bukulu Industrial Area







# Key Messages



- 1. Bukulu Industrial Plot is potentially a quick win for an investor who wants to invest in Manufacturing in Dodoma Region Tanzania
- 2. The investor is requested to meet the project owner as soon as they can for a discussion on the way forward and the engagement plan
- 3. It is recommended for the interested investor to undertake market research and analyze Key Performance Indicators (KPI) before kick starting the project



### Please contact TIC or Project Owner for further information



#### **TIC - Head Office**

#### **Executive Director**

Tanzania Investment Centre

Shaaban Robert Street, Plot 9A,B P. O. Box 938, Dar es Salaam

Tel: +255 22 211 63 28/32

Email: information@tic,co,tz

#### **TIC - Central Zone**

#### **Zonal Manager - Central**

Tanzania In