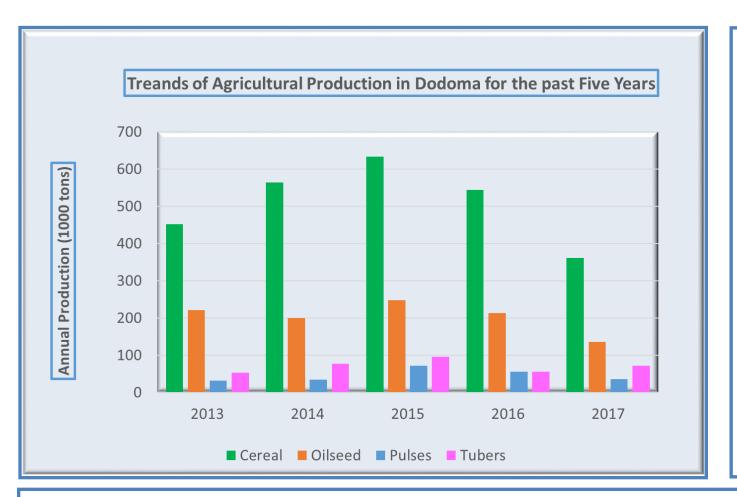

## Opportunity for Increasing Agricultural Productivity

- 1.Cereal (Maize, Millet, Sorghum, Rice)
- 2.Oilseed (Groundnuts, Sesame, Sunflower)
- 3.Pulses (Beans, Cowpeas, Peanuts, Pigeon Peas)
- 4.Tubers (Cassava, Sweet Potatoes)

Investing in the Manufacturing Industry will stimulate Agricultural production in Kondoa Districts and Dodoma Region as farmers will be able to sell their produce a competitive Prices