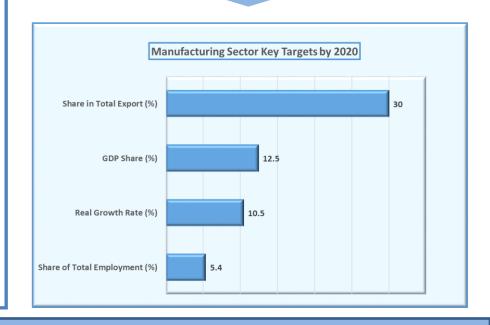

The Government Five Year Development Plan – II Targeting to increase the real growth rate of the sector to 10.5% and the share of GDP to 12.5% by the year 2020